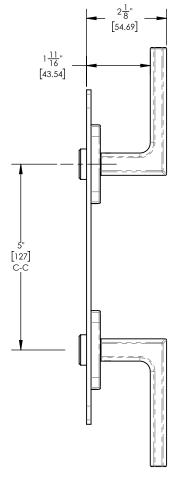

## PRODUCT DIMENSIONS

## TECHNICAL DETAILS

ADA Compliance: Yes Access Hole: 3" x 8" Number of Handles: 2 Handle Spread: 5" Top Handle Turn Angle: Quarter Turn Bottom Handle Turn Angle: 115° - 118° Installation Type: Wall Mounted Primary Material: Brass Valve Material: Ceramic Flow Restriction: 6.5 gpm Water Pressure Maximum: 85 PSI Water Pressure Minimum: 20 PSI Water Pressure Recommended: 60 PSI