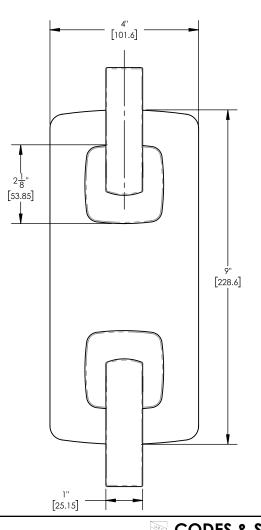

## PRODUCT DIMENSIONS

## TECHNICAL DETAILS

ADA Compliance: Yes Access Hole: 3" x 8" Number of Handles: 2 Handle Spread: 5" Top Handle Turn Angle: Quarter Turn Bottom Handle Turn Angle: 115° - 118° Installation Type: Wall Mounted Primary Material: Brass Valve Material: Ceramic Flow Restriction: 6.5 gpm Water Pressure Maximum: 85 PSI Water Pressure Minimum: 20 PSI Water Pressure Recommended: 60 PSI